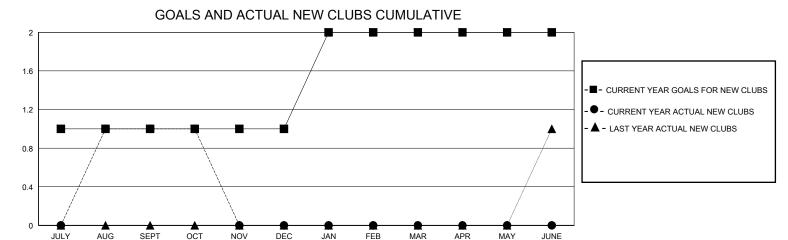

## District 201V5

GMT: LOCATION AUSTRALIA GMT CA

| Clubs         |               |             |               | Members               |                       |                         |                                                    |  |
|---------------|---------------|-------------|---------------|-----------------------|-----------------------|-------------------------|----------------------------------------------------|--|
|               | RESULTS FOR   | R 2023-2024 |               | RESULTS FOR 2023-2024 |                       |                         |                                                    |  |
| QUARTER       | NEW CLUB GOAL | NEW CLUBS   | DROPPED CLUBS | QUARTER MEMB          | ER GROWTH NET<br>GOAL | MEMBER GROWTH<br>ACTUAL | DROPPED<br>MEMBERS ACTUAL<br>(including transfers) |  |
| JULY/AUG/SEPT | 1             | 1           | 1             | JULY/AUG/SEPT         | 30                    | 79                      | 31                                                 |  |
| OCT/NOV/DEC   | 0             | 0           | 0             | OCT/NOV/DEC           | 15                    | 12                      | 8                                                  |  |
| JAN/FEB/MAR   | 1             | 0           | 0             | JAN/FEB/MAR           | 20                    | 0                       | 0                                                  |  |
| APR/MAY/JUNE  | 0             | 0           | 0             | APR/MAY/JUNE          | 15                    | 0                       | 0                                                  |  |