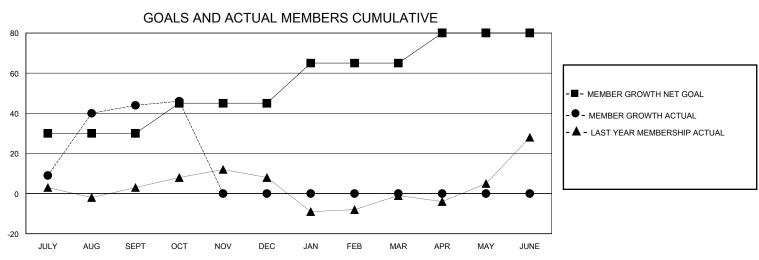

## District 201V5

GMT: LOCATION AUSTRALIA GMT CA

| Clubs         |               |             |               | Members               |                       |                         |                                                    |  |
|---------------|---------------|-------------|---------------|-----------------------|-----------------------|-------------------------|----------------------------------------------------|--|
|               | RESULTS FOR   | R 2023-2024 |               | RESULTS FOR 2023-2024 |                       |                         |                                                    |  |
| QUARTER       | NEW CLUB GOAL | NEW CLUBS   | DROPPED CLUBS | QUARTER MEMB          | ER GROWTH NET<br>GOAL | MEMBER GROWTH<br>ACTUAL | DROPPED<br>MEMBERS ACTUAL<br>(including transfers) |  |
| JULY/AUG/SEPT | 1             | 1           | 1             | JULY/AUG/SEPT         | 30                    | 79                      | 31                                                 |  |
| OCT/NOV/DEC   | 0             | 0           | 0             | OCT/NOV/DEC           | 15                    | 12                      | 8                                                  |  |
| JAN/FEB/MAR   | 1             | 0           | 0             | JAN/FEB/MAR           | 20                    | 0                       | 0                                                  |  |
| APR/MAY/JUNE  | 0             | 0           | 0             | APR/MAY/JUNE          | 15                    | 0                       | 0                                                  |  |